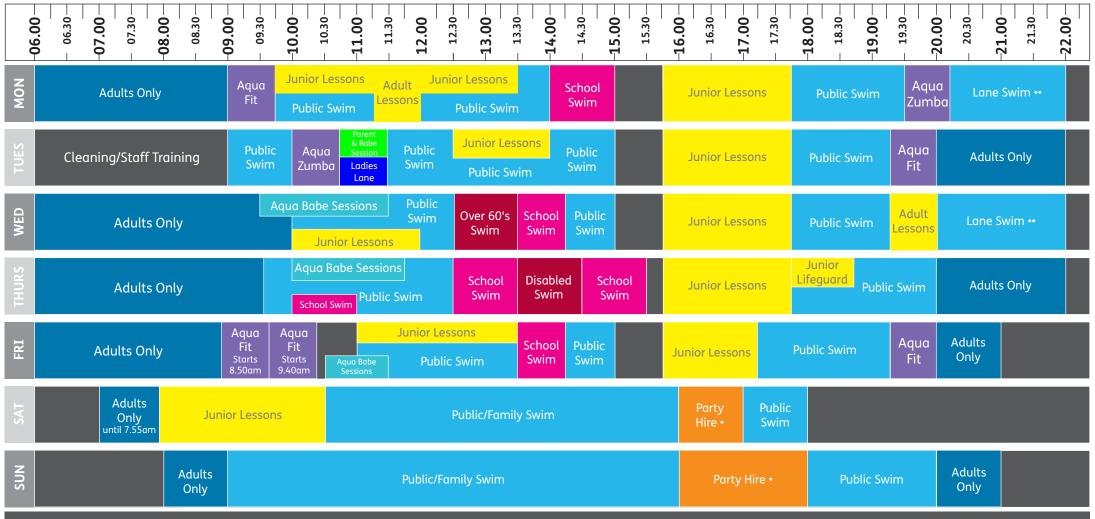

## Swimming Pool Timetable - W/C 31<sup>st</sup> October 2016 >>>

Please note: The Management reserve the right to change the above programme without prior notice. Contact Reception for further enquiries.