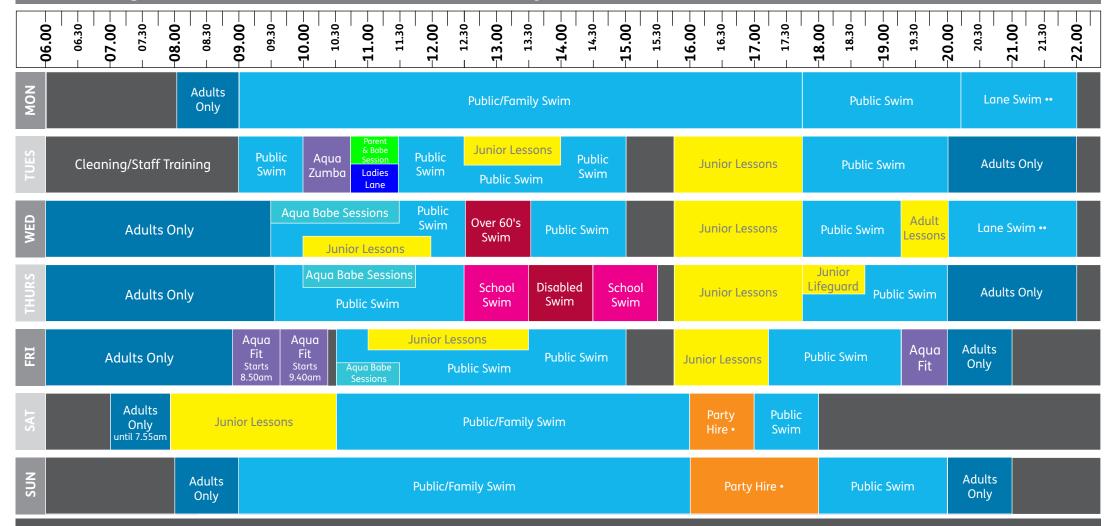

## Swimming Pool Timetable - 2<sup>nd</sup> - 8<sup>th</sup> January 2017 >>>

Please note: The Management reserve the right to change the above programme without prior notice. Contact Reception for further enquiries.

- Public swim available if no bookings taken. Contact reception on the day for confirmation of availability.
- 11year olds and above only permitted during Lane Swim sessions.