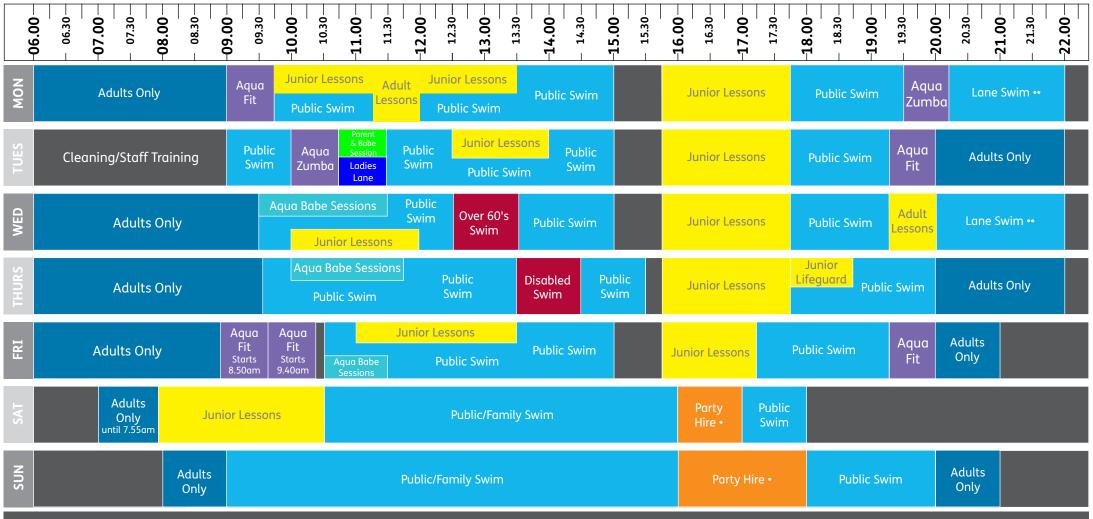

## Swimming Pool Timetable - W/C 9th - 15th January 2017 >>>

Please note: The Management reserve the right to change the above programme without prior notice. Contact Reception for further enquiries.