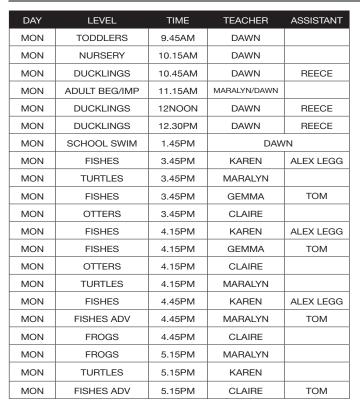

## SWIMMING ACADEMY > 5 MONTHS - ADULTS Swimming Teachers Timetable



| DAY  | LEVEL         | TIME    | TEACHER | ASSISTANT |
|------|---------------|---------|---------|-----------|
| TUES | DUCKLINGS     | 11.30AM | DAWN    | REECE     |
| TUES | DUCKLINGS     | 12NOON  | DAWN    | REECE     |
| TUES | DUCKLINGS     | 12.30PM | DAWN    | REECE     |
| TUES | DUCKLINGS ADV | 1.00PM  | DAWN    | REECE     |
| TUES | DUCKLINGS     | 3.45PM  | KAREN   | CHARLIE   |
| TUES | FISHES        | 3.45PM  | RIKKI   | DAN       |
| TUES | FISHES        | 3.45PM  | BRETT   | BEN       |
| TUES | FISHES        | 4.15PM  | BRETT   | DAN       |
| TUES | FROGS         | 4.15PM  | KAREN   |           |
| TUES | TURTLES       | 4.15PM  | RIKKI   |           |
| TUES | OTTERS        | 4.45PM  | KAREN   |           |
| TUES | FROGS         | 4.45PM  | BRETT   |           |