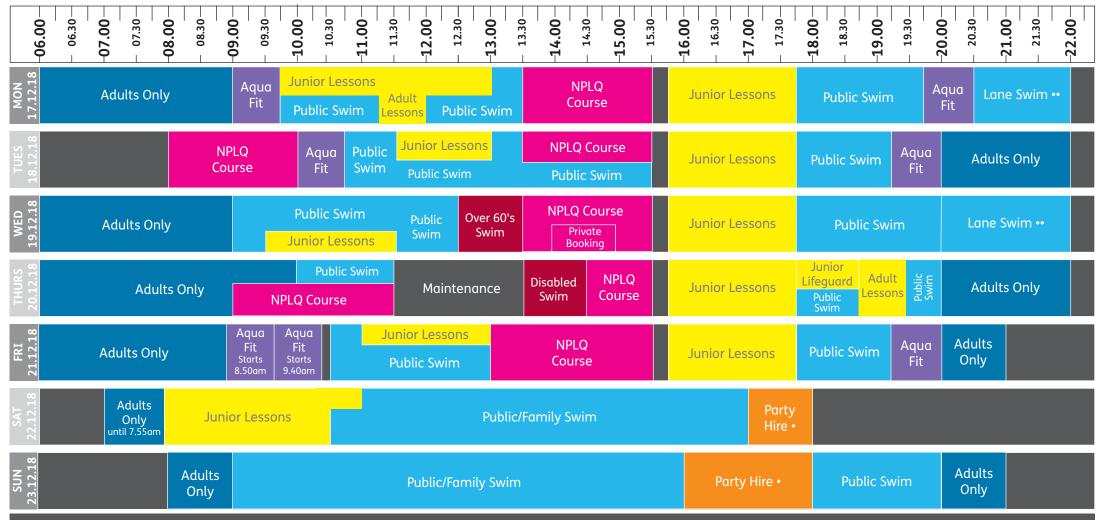

## Swimming Pool Timetable - W/C 17<sup>th</sup> December 2018 >>>

Please note: The Management reserve the right to change the above programme without prior notice. Contact Reception for further enquiries.