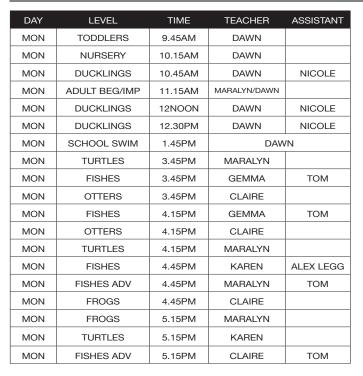

## SWIMMING ACADEMY > 5 MONTHS - ADULTS Swimming Teachers Timetable



| DAY  | LEVEL         | TIME    | TEACHER | ASSISTANT     |
|------|---------------|---------|---------|---------------|
| TUES | DUCKLINGS     | 11.30AM | DAWN    | NICOLE        |
| TUES | DUCKLINGS     | 12NOON  | DAWN    | NICOLE        |
| TUES | DUCKLINGS     | 12.30PM | DAWN    | NICOLE        |
| TUES | DUCKLINGS ADV | 1.00PM  | DAWN    | NICOLE        |
| TUES | DUCKLINGS     | 3.45PM  | KAREN   | CHARLIE       |
| TUES | FISHES        | 3.45PM  | RIKKI   | REECE         |
| TUES | FISHES        | 3.45PM  | BRETT   | BRADLEY SWORD |
| TUES | FISHES        | 4.15PM  | BRETT   | BRADLEY SWORD |
| TUES | FROGS         | 4.15PM  | KAREN   |               |
| TUES | TURTLES       | 4.15PM  | RIKKI   |               |
| TUES | OTTERS        | 4.45PM  | KAREN   |               |
| TUE