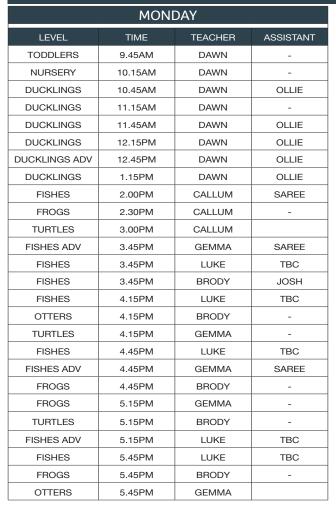

## **Swim Academy**

## **5 MONTHS - ADULTS**





| WEDNESDAY     |         |         |       |
|---------------|---------|---------|-------|
| LEVEL         | TIME    | TEACHER |       |
| TADPOLES      | 9.30AM  | DAWN    | -     |
| NURSERY       | 10.00AM | DAWN    | -     |
| DUCKLINGS     | 10.30AM | DAWN    | TBC   |
| DUCKLINGS     | 11.00AM | DAWN    | TBC   |
| DUCKLINGS     | 11.30AM | DAWN    | TBC   |
| DUCKLINGS ADV | 12NOON  | DAWN    | TBC   |
| DUCKLINGS     | 12.30PM | DAWN    | TBC   |
| FROGS         | 3.45PM  | MADDY   | -     |
| OTTERS        | 3.45PM  | BRODY   | -     |
| FISHES ADV    | 3.45PM  | KAREN   | SAREE |
| FISHES        | 4.15PM  | KAREN   | SAREE |
| TURTLES       | 4.15PM  | MADDY   | -     |
| FROGS         | 4.15PM  | BRODY   | -     |
| FISHES ADV    | 4.45PM  | BRODY   | -     |
| FROGS