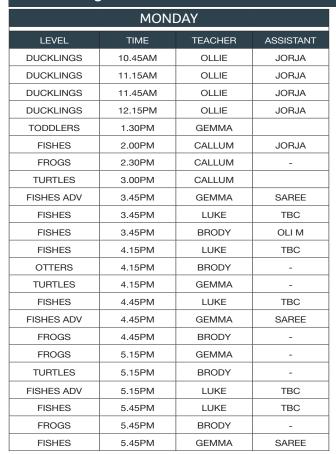

## **Swim Academy**

## 5 MONTHS - ADULTS

Swimming Teachers Timetable

| WEDNESDAY     |         |         |      |
|---------------|---------|---------|------|
| LEVEL         | TIME    | TEACHER |      |
| DUCKLINGS     | 10.30AM | KAREN   | MAYA |
| DUCKLINGS     | 11.00AM | KAREN   | MAYA |
| DUCKLINGS     | 11.30AM | KAREN   | MAYA |
| DUCKLINGS ADV | 12NOON  | KAREN   | MAYA |
| TADPOLES      | 12.30PM | GEMMA   |      |
| FROGS         | 3.45PM  | MADDY   | -    |
| OTTERS        | 3.45PM  | BRODY   | -    |
| FISHES ADV    | 3.45PM  | KAREN   | BEN  |
| FISHES        | 4.15PM  | KAREN   | BEN  |
| TURTLES       | 4.15PM  | MADDY   | -    |
| FROGS         | 4.15PM  | BRODY   | -    |
| FISHES ADV    | 4.45PM  | BRODY   | BEN  |
| FROGS         | 4.45PM  | KAREN   | -    |
| OTTERS        | 4.45PM  | MADDY   | -    |
| FISHES        | 5.15PM  | KAREN   | BEN  |
| FROGS         | 5.15PM  | BRODY   | -    |
| TURTLES       | 5.15PM  | MADDY   | -    |
| SEALS         | 5.45PM  | MADDY   | -    |
| DOLPHINS      | 5.45PM  | BRODY   | -    |
| SHARKS        | 5.45PM  | KAREN   | -    |